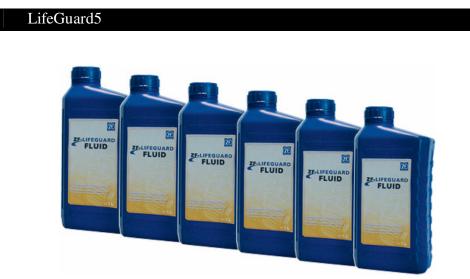

## The CTSC

The California Transmission Supply Company, LLC

LifeGuard5, LifeGuard6 Fluids for ZF Transmissions

| Transmission Type and LifeGuard Fluid to use                                                                                                                                                                          | Transmission Type Plate                                                                                                                                                                                                                                                                                                                                                                                                                                                                                                                                                                                                                                                                                                                                                                                                                                                                                                                                                                                                                                                                                                                                                                                                                                                                                                                                                                                                                                                                                                                                                                                                                                                                                                                                                                                                                                                                                                                                                                                                                                                                                                      | Transmission Type                                                                                                                                                                                                                                                          | LifeGuard Fluid to use                                                                                                                                                                                                                                                                                       |
|-----------------------------------------------------------------------------------------------------------------------------------------------------------------------------------------------------------------------|------------------------------------------------------------------------------------------------------------------------------------------------------------------------------------------------------------------------------------------------------------------------------------------------------------------------------------------------------------------------------------------------------------------------------------------------------------------------------------------------------------------------------------------------------------------------------------------------------------------------------------------------------------------------------------------------------------------------------------------------------------------------------------------------------------------------------------------------------------------------------------------------------------------------------------------------------------------------------------------------------------------------------------------------------------------------------------------------------------------------------------------------------------------------------------------------------------------------------------------------------------------------------------------------------------------------------------------------------------------------------------------------------------------------------------------------------------------------------------------------------------------------------------------------------------------------------------------------------------------------------------------------------------------------------------------------------------------------------------------------------------------------------------------------------------------------------------------------------------------------------------------------------------------------------------------------------------------------------------------------------------------------------------------------------------------------------------------------------------------------------|----------------------------------------------------------------------------------------------------------------------------------------------------------------------------------------------------------------------------------------------------------------------------|--------------------------------------------------------------------------------------------------------------------------------------------------------------------------------------------------------------------------------------------------------------------------------------------------------------|
| 5HP18 with black type plate use <b>LifeGuard5</b> or lubricants of fluid class 11B as listed in the ZF lubrication list TE-ML11. go to <a href="https://www.thectsc.com">www.thectsc.com</a> to view the TE-ML11 list | GETRIEBE -NR. 0127641 STUCKLISTEN -NR. 1056 000087 MODEL -NO. 5HP-18 ZF GETRIEBE GMBH SAARBRÜCKEN 1 421 214                                                                                                                                                                                                                                                                                                                                                                                                                                                                                                                                                                                                                                                                                                                                                                                                                                                                                                                                                                                                                                                                                                                                                                                                                                                                                                                                                                                                                                                                                                                                                                                                                                                                                                                                                                                                                                                                                                                                                                                                                  | all 6HP19,<br>all 6HP19X except for Audi Q7,<br>all 6HP21, 6HP21X, 6HP26, 6HP26X,<br>all 6HP26A61(2) except for vehicles<br>with Audi W12-engine<br>all 6HP28, 6HP28X, 6HP28A61,<br>all 6HP32, 6HP32A (2), 6HP32X                                                          | ZF LifeGuard6 (ZF No. S671 090 255)  => AML Oil No. 4G4319A509/AA/S  => Audi /VW Oil No. G 055005 A1 / A2 / A6  => Bentley Oil No. PY112995PA  => BMW Oil No. 8322 0142516  => Hyundai Oil No. 040000C90SG  => Jaguar Oil No. Jaguar Fluid 8432  => Land Rover Oil No. TYK500050  => Maserati Oil No. 231603 |
| 5HP18 with green type plate use <b>LifeGuard5</b>                                                                                                                                                                     | GETRIEBE SNR. 0243246 SERIAL NO. 0243246 STUCKLISTEN NR. 1056 000097 SHP-18  ZF GETRIEBE GMBH SAARBRÜCKEN BMW NR. 1 421 946                                                                                                                                                                                                                                                                                                                                                                                                                                                                                                                                                                                                                                                                                                                                                                                                                                                                                                                                                                                                                                                                                                                                                                                                                                                                                                                                                                                                                                                                                                                                                                                                                                                                                                                                                                                                                                                                                                                                                                                                  |                                                                                                                                                                                                                                                                            |                                                                                                                                                                                                                                                                                                              |
| 5HP19 and 5HP19FL (2) and 5HP19FLA (2) and 5HP19HL (2) and 5HP19HLA (2) use <b>LifeGuard5</b>                                                                                                                         | GETRIEBE NR. 0743721 SERIAL NO. 0743721 STUCKLISTEN -NR. 1060 000005 SHP-19  ZF GETRIEBE GMBH SAARBRÜCKEN BMW NR. 1 422 912                                                                                                                                                                                                                                                                                                                                                                                                                                                                                                                                                                                                                                                                                                                                                                                                                                                                                                                                                                                                                                                                                                                                                                                                                                                                                                                                                                                                                                                                                                                                                                                                                                                                                                                                                                                                                                                                                                                                                                                                  | 6HP26A61(2) for vehicles with Audi<br>W12-engine<br>Do not use LifeGuard6                                                                                                                                                                                                  | ZF LifeGuard6+ (ZF No. S671 090 281)<br>=> Audi / VW Oil No. G 055162 A1 / A2 / A6<br>special fluid, request quote                                                                                                                                                                                           |
| 5HP24 and 5HP24A (2) use <b>LifeGuard5</b>                                                                                                                                                                            | GETRIEBE :NR. 0. 0165331   STUCKLISTEN -NR. 1058   000022   MODEL -NO.   STUPP-24   STUPP-24   STUPP-24   SAARBRÜCKEN   1 423 304   SAARBRÜCKEN   1 423 304   STUPP-24   STUPP-24 | all 6HP19A (2)<br>6HP19X for Audi Q7<br>all 6HP28AF (2)<br>Do not use LifeGuard6                                                                                                                                                                                           | ZF LifeGuard8 (ZF No AA00 601 304)<br>=> Audi / VW Oil No. G 060162 A1/A2/A6 ATF<br>special fluid, request quote                                                                                                                                                                                             |
| 5HP30 with black type plate use Shell LA-2634 Do not use LifeGuard5 special fluid, request quote                                                                                                                      | GETRIEBE -NR. 0023504<br>STUCKUSTEN -NR. 1055 000029<br>MODEL -NO. 5HP-30<br>ZF GETRIEBE GMBH<br>SAARBRÜCKEN BMW NR. 1 422 505                                                                                                                                                                                                                                                                                                                                                                                                                                                                                                                                                                                                                                                                                                                                                                                                                                                                                                                                                                                                                                                                                                                                                                                                                                                                                                                                                                                                                                                                                                                                                                                                                                                                                                                                                                                                                                                                                                                                                                                               | 8HP45, 8HP55A (2)<br>8HP70<br>8HP90, 8HP90A (2)<br><b>Do not use LifeGuard6</b>                                                                                                                                                                                            | ZF LifeGuard8 (ZF No. AA00 601 304) => Audi / VW Oil No. G 060162 A1 / A2 / A6 ATF => BMW Oil No. 8322 2152426 special fluid, request quote                                                                                                                                                                  |
| 5HP30 with green type plate use <b>LifeGuard5</b>                                                                                                                                                                     | GETRIEBE :NR. 0128257 SERIAL :NO. 0128257 STUCKLISTEN -NR. 1055 000031 MODEL -NO. 5HP-30  ZF GETRIEBE GMBH SAARBRÜCKEN 1 422 509                                                                                                                                                                                                                                                                                                                                                                                                                                                                                                                                                                                                                                                                                                                                                                                                                                                                                                                                                                                                                                                                                                                                                                                                                                                                                                                                                                                                                                                                                                                                                                                                                                                                                                                                                                                                                                                                                                                                                                                             | <ul> <li>(2) Differentials and final drives require different fluids, go to <a href="www.thectsc.com">www.thectsc.com</a> to view TE-ML11</li> <li>6 pack (6x1L bottles) LifeGuard5 \$94.32 \$76.71</li> <li>12 pack (12x1L bottles) LifeGuard6 \$242.82 197.49</li> </ul> |                                                                                                                                                                                                                                                                                                              |